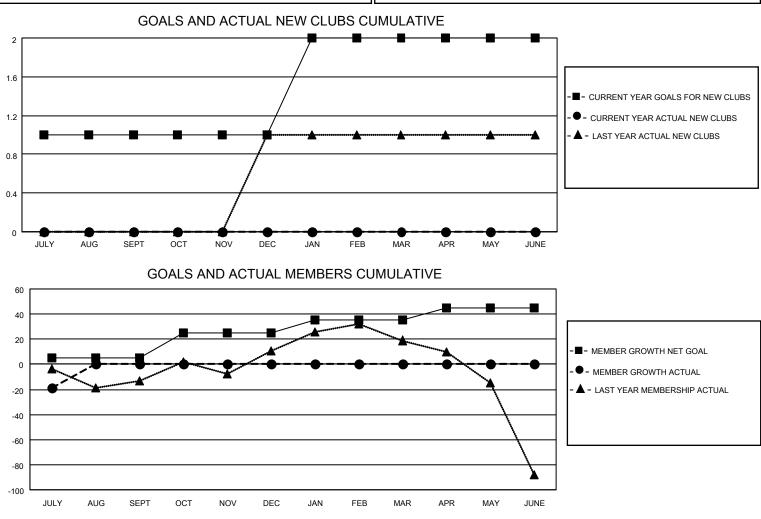

## LOCATION CALIFORNIA

District 4 C3

Results as of: 7/31/2022

| Clubs                 |               |           |               | Members               |                        |                         |                                                    |
|-----------------------|---------------|-----------|---------------|-----------------------|------------------------|-------------------------|----------------------------------------------------|
| RESULTS FOR 2022-2023 |               |           |               | RESULTS FOR 2022-2023 |                        |                         |                                                    |
| QUARTER               | NEW CLUB GOAL | NEW CLUBS | DROPPED CLUBS | QUARTER MEM           | BER GROWTH NET<br>GOAL | MEMBER GROWTH<br>ACTUAL | DROPPED<br>MEMBERS ACTUAL<br>(including transfers) |
| JULY/AUG/SEPT         | 1             | 0         | 0             | JULY/AUG/SEPT         | 5                      | 15                      | 27                                                 |
| OCT/NOV/DEC           | 0             | 0         | 0             | OCT/NOV/DEC           | 20                     | 0                       | 0                                                  |
| JAN/FEB/MAR           | 1             | 0         | 0             | JAN/FEB/MAR           | 10                     | 0                       | 0                                                  |
| APR/MAY/JUNE          | 0             | 0         | 0             | APR/MAY/JUNE          | 10                     | 0                       | 0                                                  |